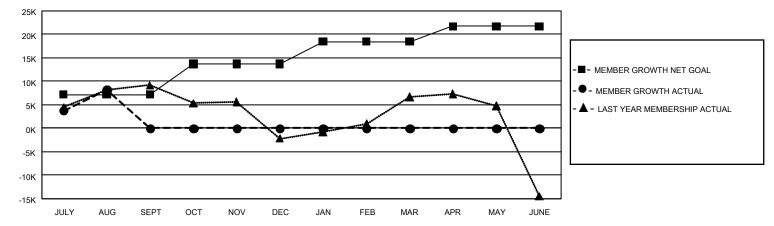

## GAT Constitutional Area 6 - India

REPORT DOES NOT INCLUDE CLUBS IN UNDISTRICTED AREAS.

| Clubs                 |               |           |               | Members               |                         |                         |                                                    |
|-----------------------|---------------|-----------|---------------|-----------------------|-------------------------|-------------------------|----------------------------------------------------|
| RESULTS FOR 2023-2024 |               |           |               | RESULTS FOR 2023-2024 |                         |                         |                                                    |
| QUARTER               | NEW CLUB GOAL | NEW CLUBS | DROPPED CLUBS | QUARTER MEM           | IBER GROWTH NET<br>GOAL | MEMBER GROWTH<br>ACTUAL | DROPPED<br>MEMBERS ACTUAL<br>(including transfers) |
| JULY/AUG/SEPT         | 936           | 190       | 101           | JULY/AUG/SEPT         | 7183                    | 19,736                  | 9,611                                              |
| OCT/NOV/DEC           | 603           | 0         | 0             | OCT/NOV/DEC           | 6564                    | 0                       | 0                                                  |
| JAN/FEB/MAR           | 459           | 0         | 0             | JAN/FEB/MAR           | 4740                    | 0                       | 0                                                  |
| APR/MAY/JUNE          | 282           | 0         | 0             | APR/MAY/JUNE          | 3228                    | 0                       | 0                                                  |