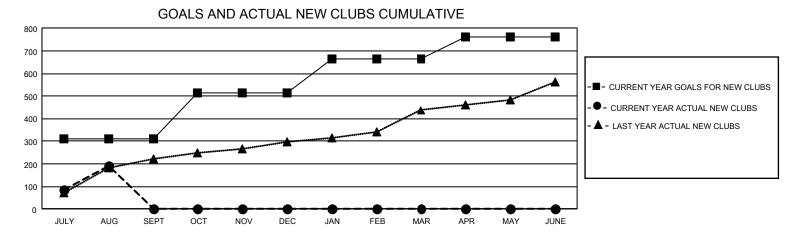

## GAT Constitutional Area 6 - India

REPORT DOES NOT INCLUDE CLUBS IN UNDISTRICTED AREAS.

| Clubs                 |               |           |               | Members               |                         |                         |                                                    |
|-----------------------|---------------|-----------|---------------|-----------------------|-------------------------|-------------------------|----------------------------------------------------|
| RESULTS FOR 2023-2024 |               |           |               | RESULTS FOR 2023-2024 |                         |                         |                                                    |
| QUARTER               | NEW CLUB GOAL | NEW CLUBS | DROPPED CLUBS | QUARTER MEM           | IBER GROWTH NET<br>GOAL | MEMBER GROWTH<br>ACTUAL | DROPPED<br>MEMBERS ACTUAL<br>(including transfers) |
| JULY/AUG/SEPT         | 936           | 190       | 101           | JULY/AUG/SEPT         | 7183                    | 19,736                  | 9,611                                              |
| OCT/NOV/DEC           | 603           | 0         | 0             | OCT/NOV/DEC           | 6564                    | 0                       | 0                                                  |
| JAN/FEB/MAR           | 459           | 0         | 0             | JAN/FEB/MAR           | 4740                    | 0                       | 0                                                  |
| APR/MAY/JUNE          | 282           | 0         | 0             | APR/MAY/JUNE          | 3228                    | 0                       | 0                                                  |